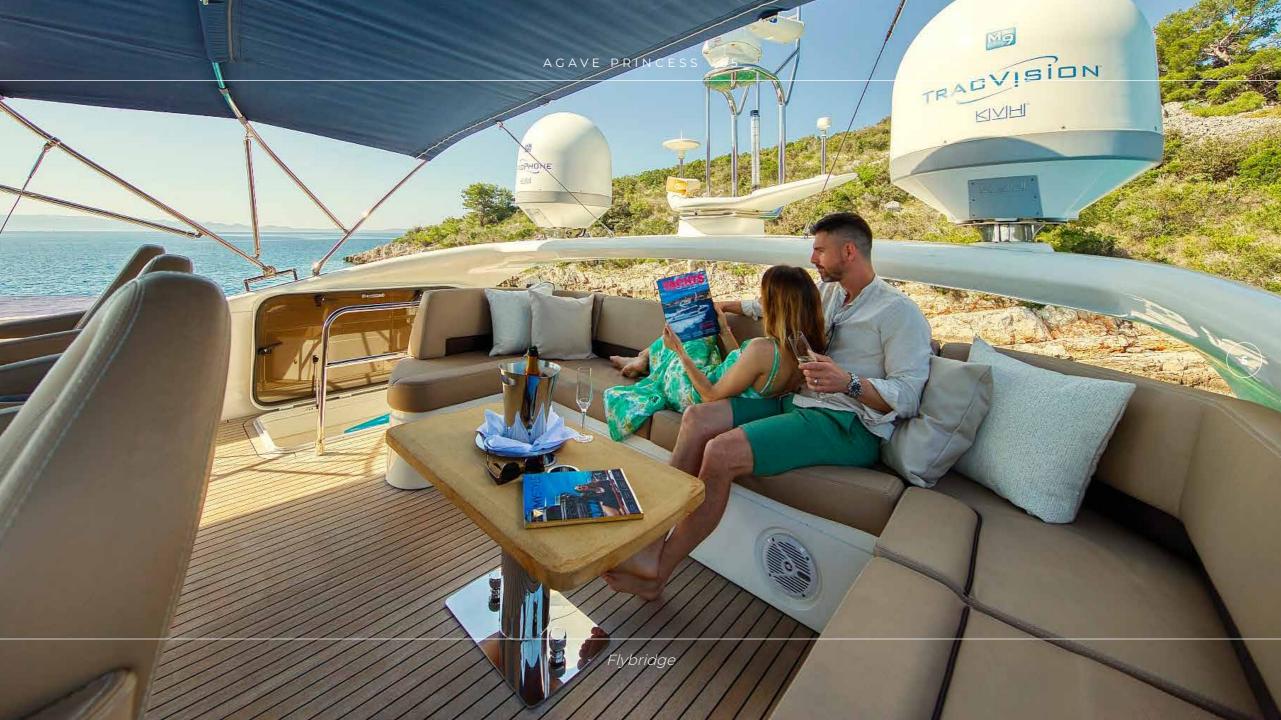

## **OVERVIEW**

AGAVE feature breathtaking sporty look, dynamic handling and her performance leaves no doubt, representing the ultimate V-class yacht. She was built by Princess Yachts, delivered in 2011, refitted in 2018 and recently done cosmetic refit in 2022. AGAVE boasts fantastic deck salon providing a welcoming, open plan layout. The forward dining area seats comfortably eight guests and the feeling of space is enhanced further by sliding sunroof forward. Her deck spaces offer Al-Fresco dining table on the stern, sunbathing on the fly-bridge and on foredeck, as well as beautiful seating area on the bow. Her attractive flybridge makes the appearance of the yacht really outstanding.