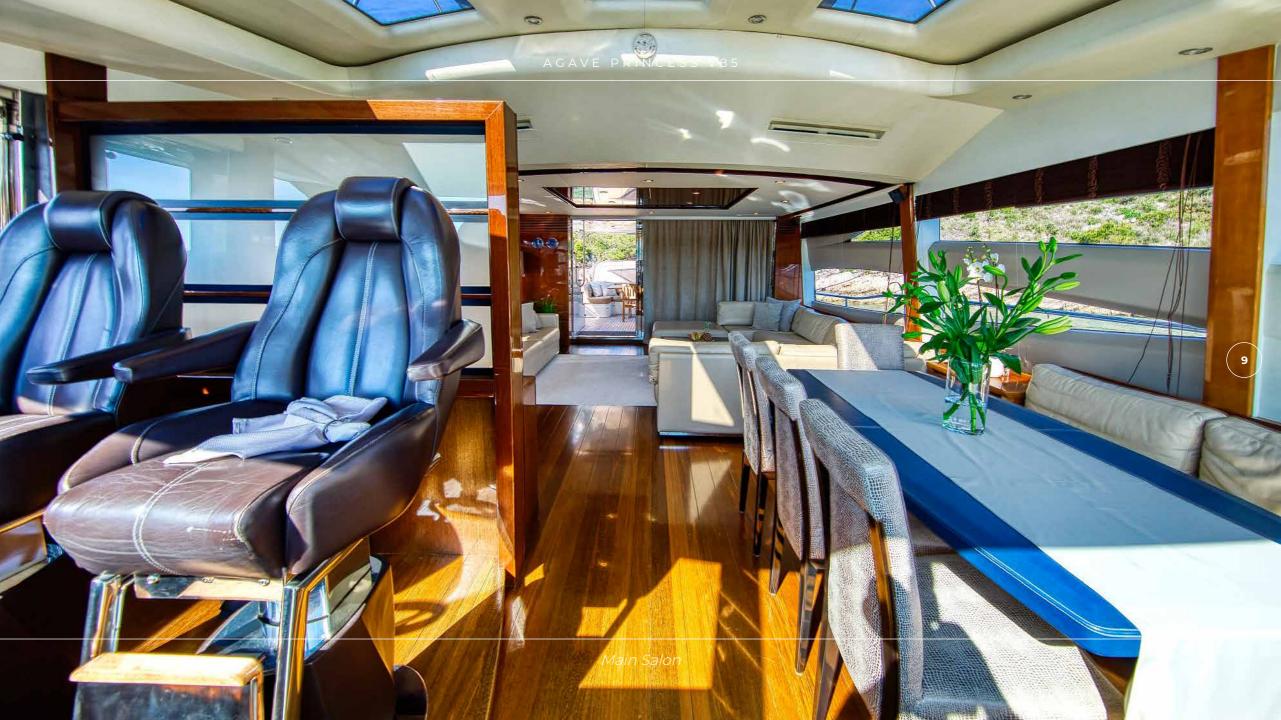

## **OVERVIEW**

AGAVE feature breathtaking sporty look, dynamic handling and her performance leaves no doubt, representing the ultimate V-class yacht. She was built by Princess Yachts, delivered in 2011, refitted in 2018 and recently done cosmetic refit in 2022. AGAVE boasts fantastic deck salon providing a welcoming, open plan layout. The forward dining area seats comfortably eight guests and the feeling of space is enhanced further by sliding sunroof forward. Her deck spaces offer Al-Fresco dining table on the stern, sunbathing on the fly-bridge and on foredeck, as well as beautiful seating area on the bow. Her attractive flybridge makes the appearance of the yacht really outstanding.