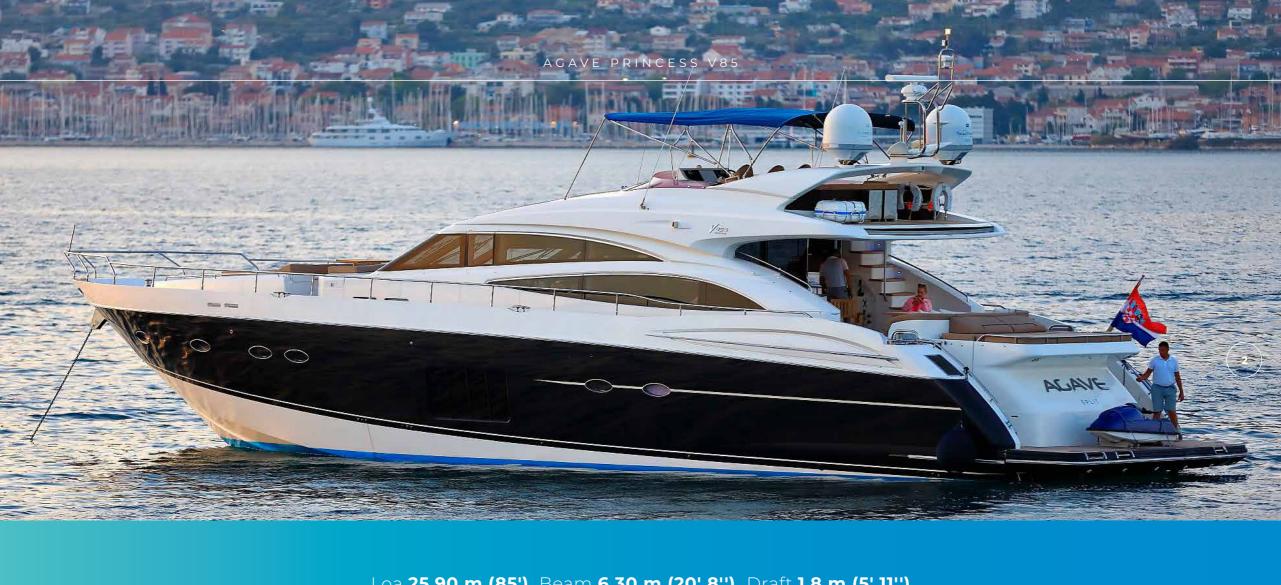

Loa **25,90 m (85')** Beam **6,30 m (20' 8'')** Draft **1,8 m (5' 11'')**Built **2011** Refit **2018** Guests **8** Cabins **4** Crew **4** Speed **22 Knots** 

1

**Timeless and stylish** design

2

**Exquisite selection** of water toys

## **TEHNICAL SPECIFICATIONS**

**Length:** 25,90 m (85')

**Beam:** 6,30 m (20' 8'')

**Draft:** 1,8 m (5' 11'')

**Year:** 2011

**Refit:** 2018

Homeport: Croatia

**Manufacturer:** Princess Yachts

Model: Princess V85

Sleeping capacity: 8 guests

**Engine:** 2 x MTU 16V 2000 (1790 kW)

**Cruising speed:** 22 kts

Cabins: Master, VIP and two twin convertible

cabins, all based on the lower deck level

**Crew:** Captain + 3 crew