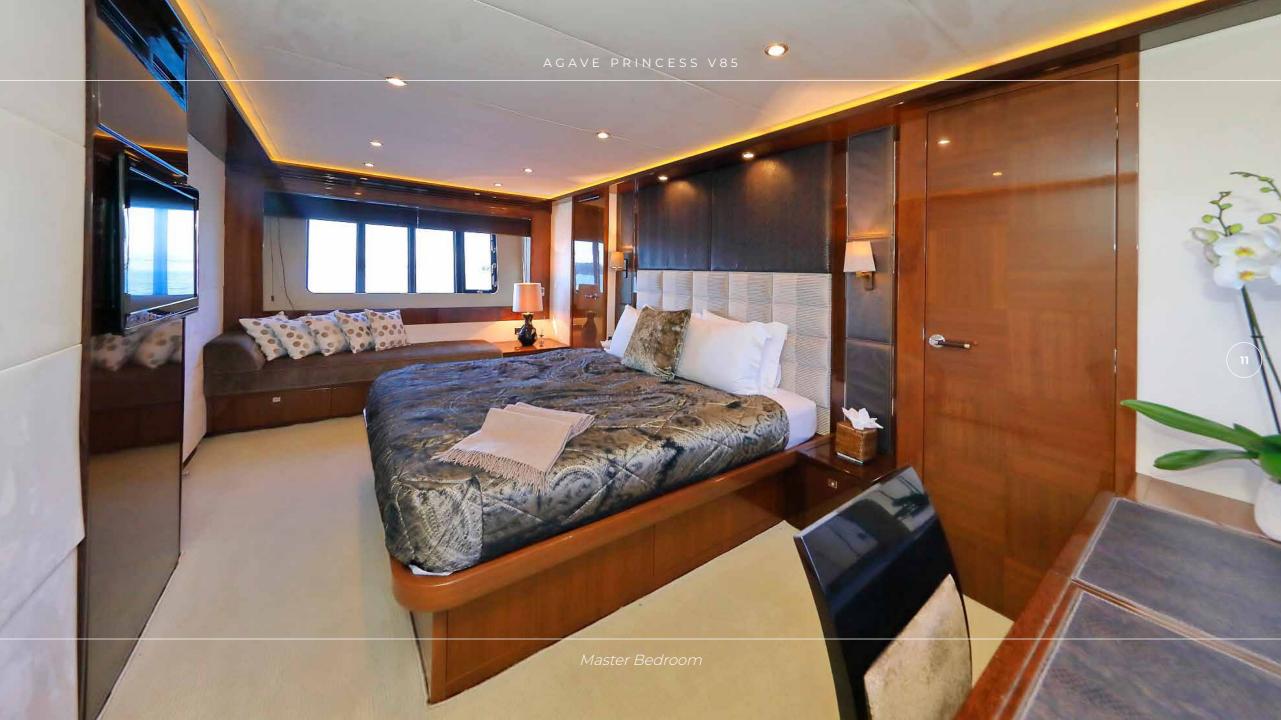

Princess V85 AGAVE accommodates eight guests in four air conditioned and en-suite staterooms: Master, VIP and two twin convertible cabins, all based on the lower deck level. She is equipped with a great selection of water toys allowing perfect entertainment and enjoyment moments while cruising at Adriatic coast!

Model: Princess V85

Sleeping capacity: 8 guests

**Engine:** 2 x MTU 16V 2000 (1790 kW)

**Cruising speed:** 22 kts

Cabins: Master, VIP and two twin convertible

cabins, all based on the lower deck level

**Crew:** Captain + 3 crew