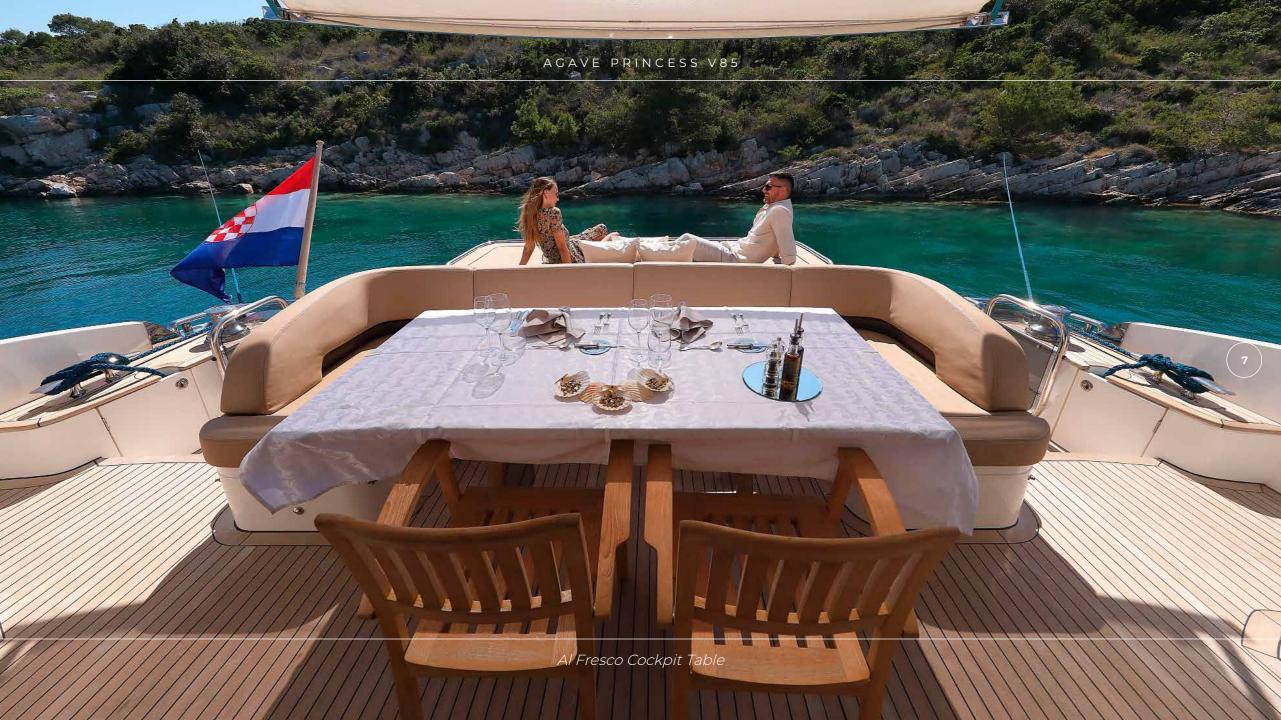

## **OVERVIEW**

AGAVE feature breathtaking sporty look, dynamic handling and her performance leaves no doubt, representing the ultimate V-class yacht. She was built by Princess Yachts, delivered in 2011, refitted in 2018 and recently done cosmetic refit in 2022. AGAVE boasts fantastic deck salon providing a welcoming, open plan layout. The forward dining area seats comfortably eight guests and the feeling of space is enhanced further by sliding sunroof forward. Her deck spaces offer Al-Fresco dining table on the stern, sunbathing on the fly-bridge and on foredeck, as well as beautiful seating area on the bow. Her attractive flybridge makes the appearance of the yacht really outstanding.