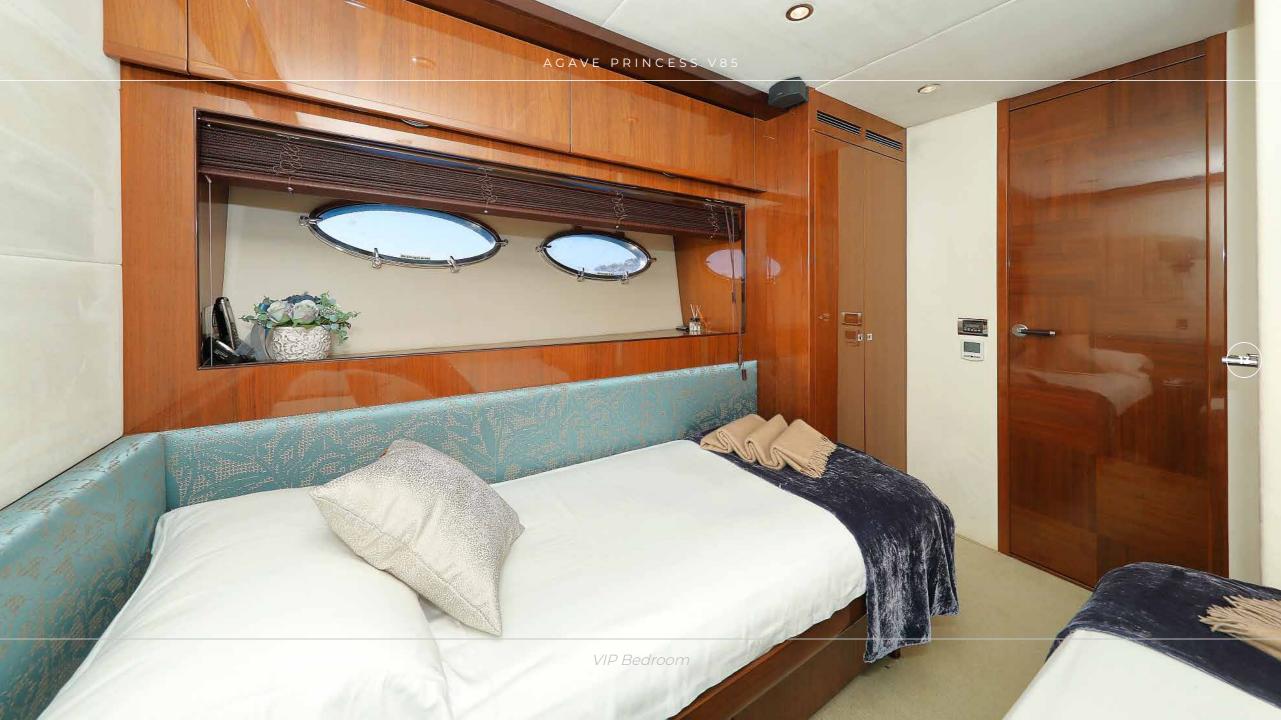

Princess V85 AGAVE accommodates eight guests in four air conditioned and en-suite staterooms: Master, VIP and two twin convertible cabins, all based on the lower deck level. She is equipped with a great selection of water toys allowing perfect entertainment and enjoyment moments while cruising at Adriatic coast!

Model: Princess V85

Sleeping capacity: 8 guests

**Engine:** 2 x MTU 16V 2000 (1790 kW)

**Cruising speed:** 22 kts

Cabins: Master, VIP and two twin convertible

cabins, all based on the lower deck level

**Crew:** Captain + 3 crew