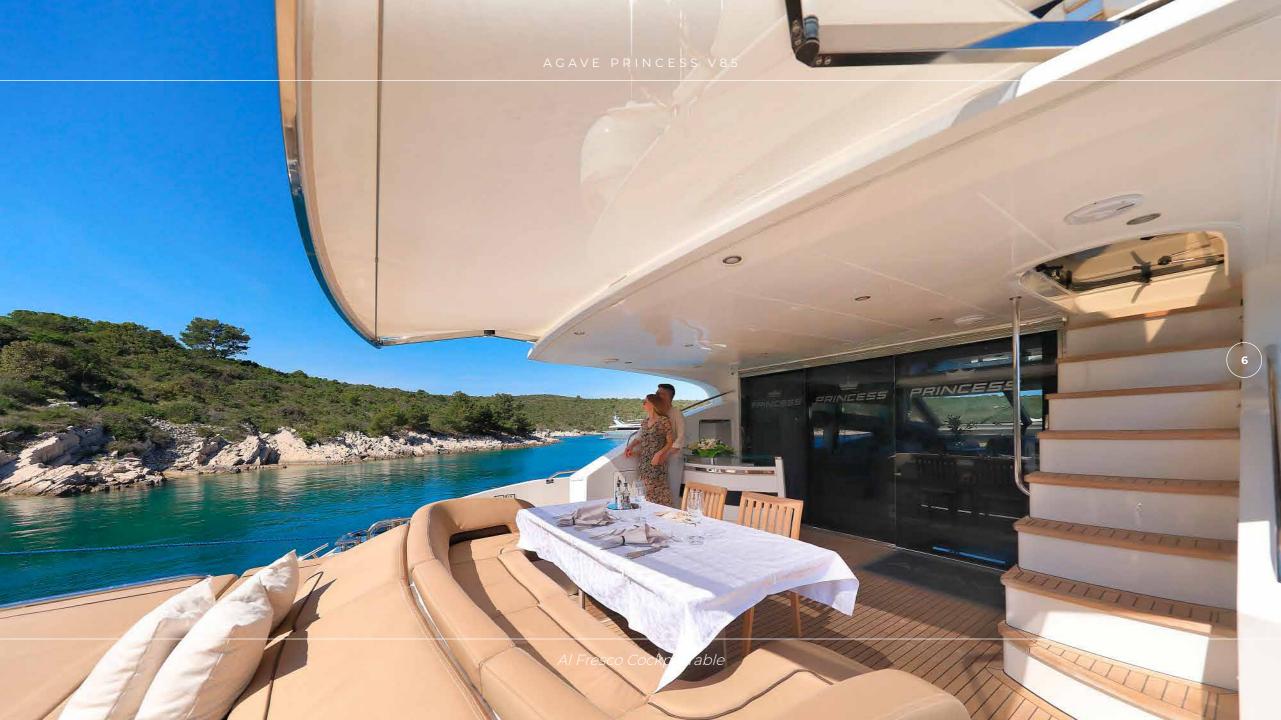

## **OVERVIEW**

AGAVE feature breathtaking sporty look, dynamic handling and her performance leaves no doubt, representing the ultimate V-class yacht. She was built by Princess Yachts, delivered in 2011, refitted in 2018 and recently done cosmetic refit in 2022. AGAVE boasts fantastic deck salon providing a welcoming, open plan layout. The forward dining area seats comfortably eight guests and the feeling of space is enhanced further by sliding sunroof forward. Her deck spaces offer Al-Fresco dining table on the stern, sunbathing on the fly-bridge and on foredeck, as well as beautiful seating area on the bow. Her attractive flybridge makes the appearance of the yacht really outstanding.