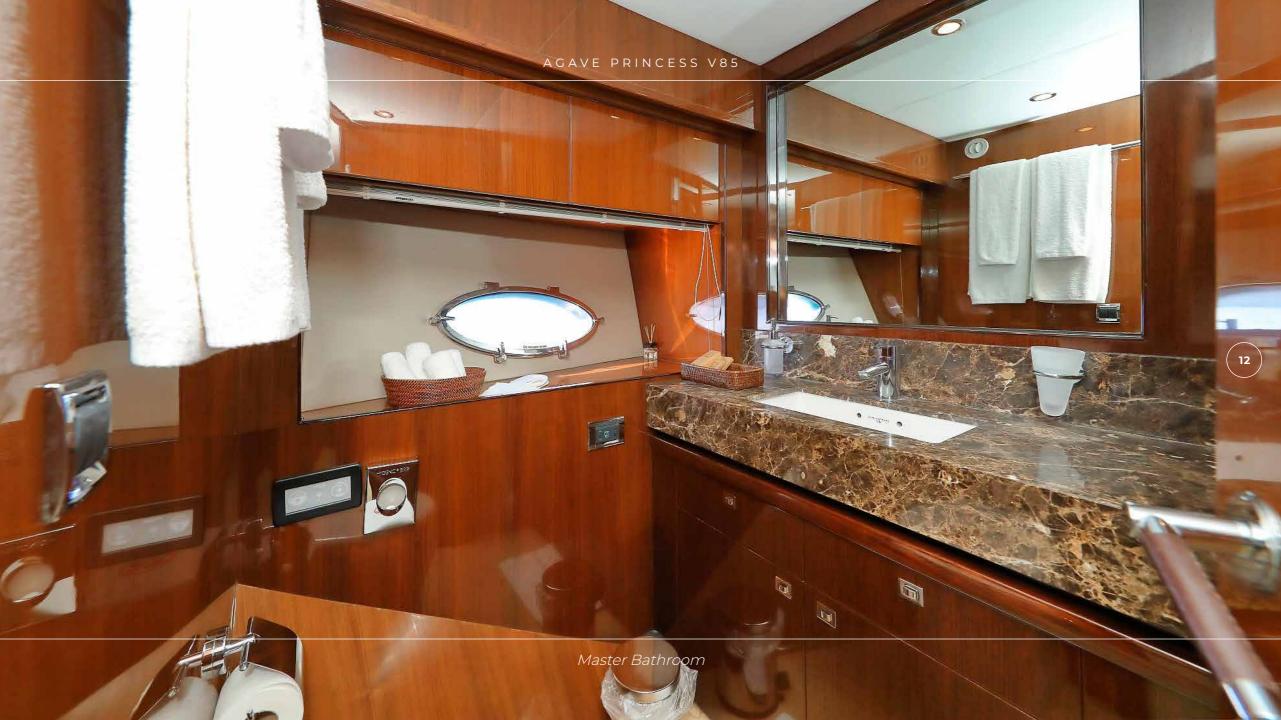

ently done cosmetic refit in 2022. AGAVE boasts fantastic deck salon providing a welcoming, open plan layout. The forward dining area seats comfortably eight guests and the feeling of space is enhanced further by sliding sunroof forward. Her deck spaces offer Al-Fresco dining table on the stern, sunbathing on the fly-bridge and on foredeck, as well as beautiful seating area on the bow. Her attractive flybridge makes the appearance of the yacht really outstanding.

Princess V85 AGAVE accommodates eight guests in four air conditioned and en-suite staterooms: Master, VIP and two twin convertible cabins, all based on the lower deck level. She is equipped with a great selection of water toys allowing perfect entertainment and enjoyment moments while cruising at Adriatic coast!

























## **TEHNICAL SPECIFICATIONS**

**Length:** 25,90 m (85')

**Beam:** 6,30 m (20' 8'')

**Draft:** 1,8 m (5' 11'')

**Year:** 2011

**Refit:** 2018

Homeport: Croatia

**Manufacturer:** Princess Yachts

Model: Princess V85

Sleeping capacity: 8 guests

**Engine:** 2 x MTU 16V 2000 (1790 kW)

**Cruising speed:** 22 kts

Cabins: Master, VIP and two twin convertible

cabins, all based on the lower deck level

**Crew:** Captain + 3 crew

Shower/toilet: 4 with additional daily toilet

16

## **TENDER & SEA TOYS**

Tender Williams Turbojet 385 • Jet ski Yamaha VXS wave runner • 2 x SUP • Water ski board • Snorkeling equipment • Donut (4 pax) • Banana (3 pax) • Spitfire Extreme (3 Pax)• Jobel Tribal 11 (2 Pax)