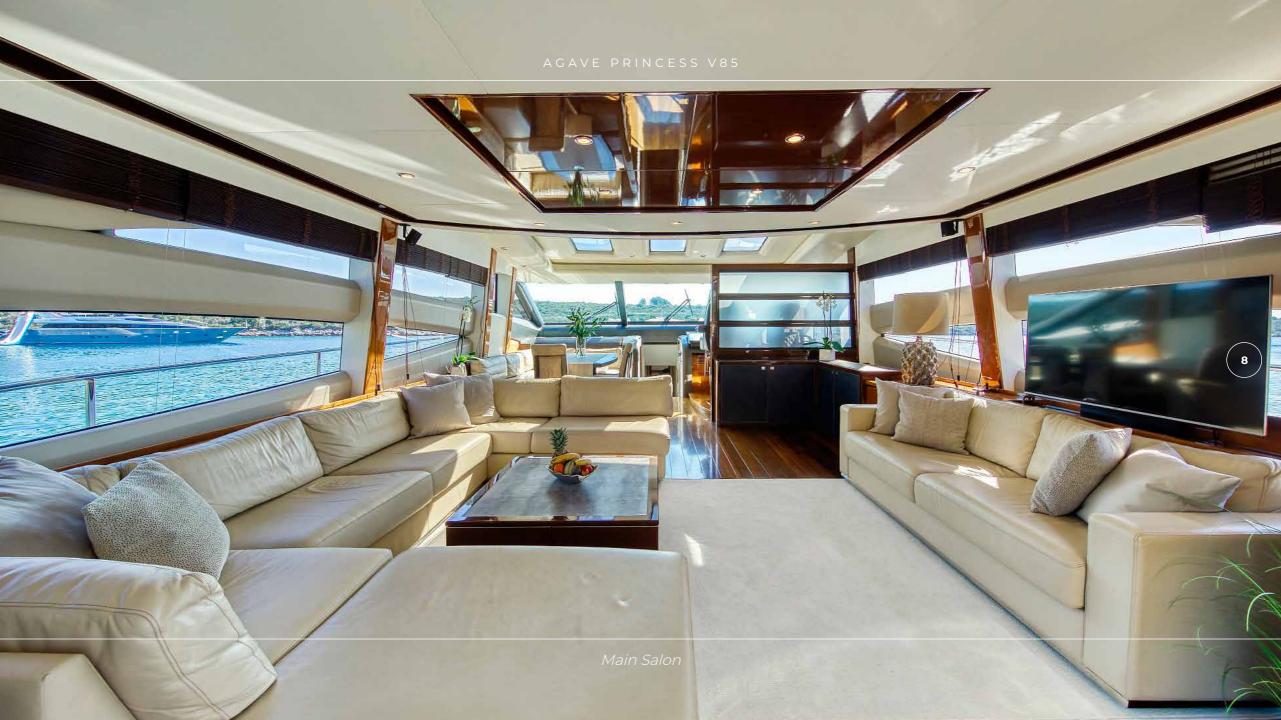

## **OVERVIEW**

AGAVE feature breathtaking sporty look, dynamic handling and her performance leaves no doubt, representing the ultimate V-class yacht. She was built by Princess Yachts, delivered in 2011, refitted in 2018 and recently done cosmetic refit in 2022. AGAVE boasts fantastic deck salon providing a welcoming, open plan layout. The forward dining area seats comfortably eight guests and the feeling of space is enhanced further by sliding sunroof forward. Her deck spaces offer Al-Fresco dining table on the stern, sunbathing on the fly-bridge and on foredeck, as well as beautiful seating area on the bow. Her attractive flybridge makes the appearance of the yacht really outstanding.