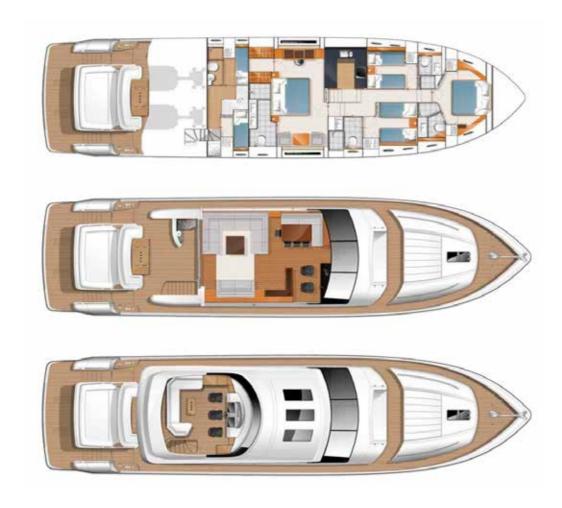

## **OVERVIEW**

AGAVE feature breathtaking sporty look, dynamic handling and her performance leaves no doubt, representing the ultimate V-class yacht. She was built by Princess Yachts, delivered in 2011, refitted in 2018 and recently done cosmetic refit in 2022. AGAVE boasts fantastic deck salon providing a welcoming, open plan layout. The forward dining area seats comfortably eight guests and the feeling of space is enhanced further by sliding sunroof forward. Her deck spaces offer Al-Fresco dining table on the stern, sunbathing on the fly-bridge and on foredeck, as well as beautiful seating area on the bow. Her attractive flybridge makes the appearance of the yacht really outstanding.

Princess V85 AGAVE accommodates eight guests in four air conditioned and en-suite staterooms: Master, VIP and two twin convertible cabins, all based on the lower deck level. She is equipped with a great selection of water toys allowing perfect entertainment and enjoyment moments while cruising at Adriatic coast!

Model: Princess V85

Sleeping capacity: 8 guests

**Engine:** 2 x MTU 16V 2000 (1790 kW)

**Cruising speed:** 22 kts

Cabins: Master, VIP and two twin convertible

cabins, all based on the lower deck level

**Crew:** Captain + 3 crew