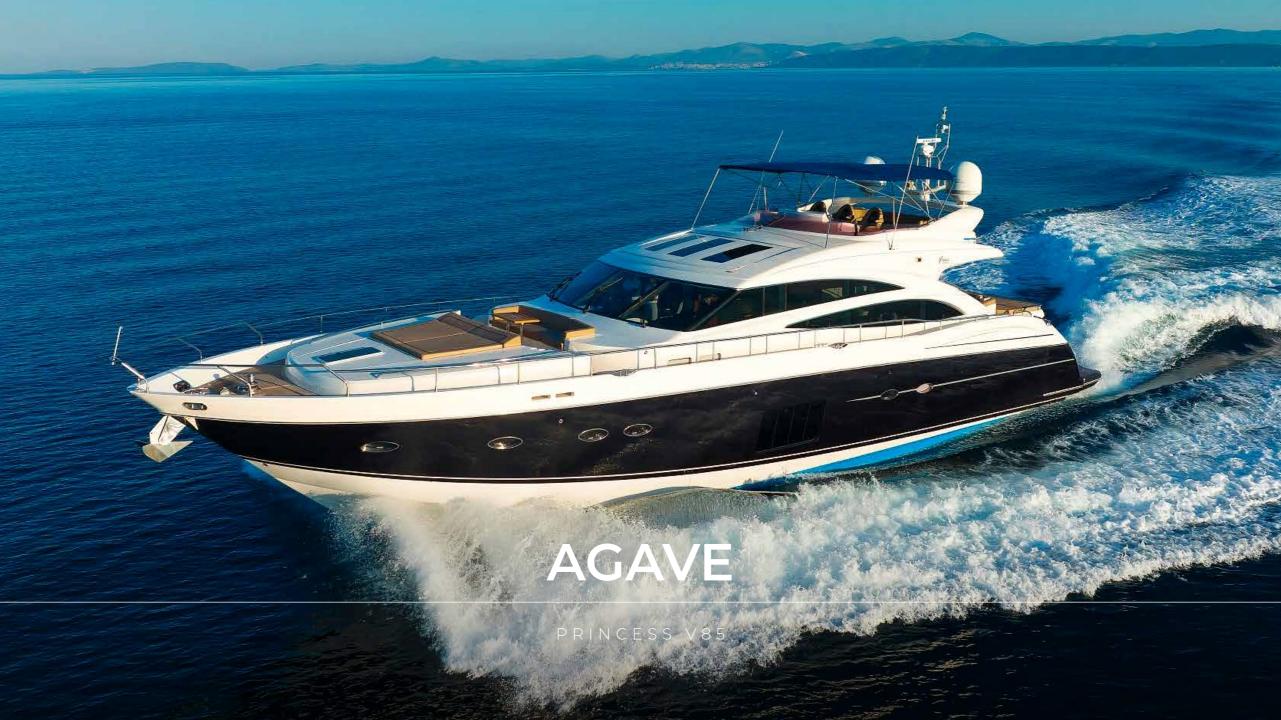

## **OVERVIEW**

AGAVE feature breathtaking sporty look, dynamic handling and her performance leaves no doubt, representing the ultimate V-class yacht. She was built by Princess Yachts, delivered in 2011, refitted in 2018 and recently done cosmetic refit in 2022. AGAVE boasts fantastic deck salon providing a welcoming, open plan layout. The forward dining area seats comfortably eight guests and the feeling of space is enhanced further by sliding sunroof forward. Her deck spaces offer Al-Fresco dining table on the stern, sunbathing on the fly-bridge and on foredeck, as well as beautiful seating area on the bow. Her attractive flybridge makes the appearance of the yacht really outstanding.

Princess V85 AGAVE accommodates eight guests in four air conditioned and en-suite staterooms: Master, VIP and two twin convertible cabins, all based on the lower deck level. She is equipped with a great selection of water toys allowing perfect entertainment and enjoyment moments while cruising at Adriatic coast!