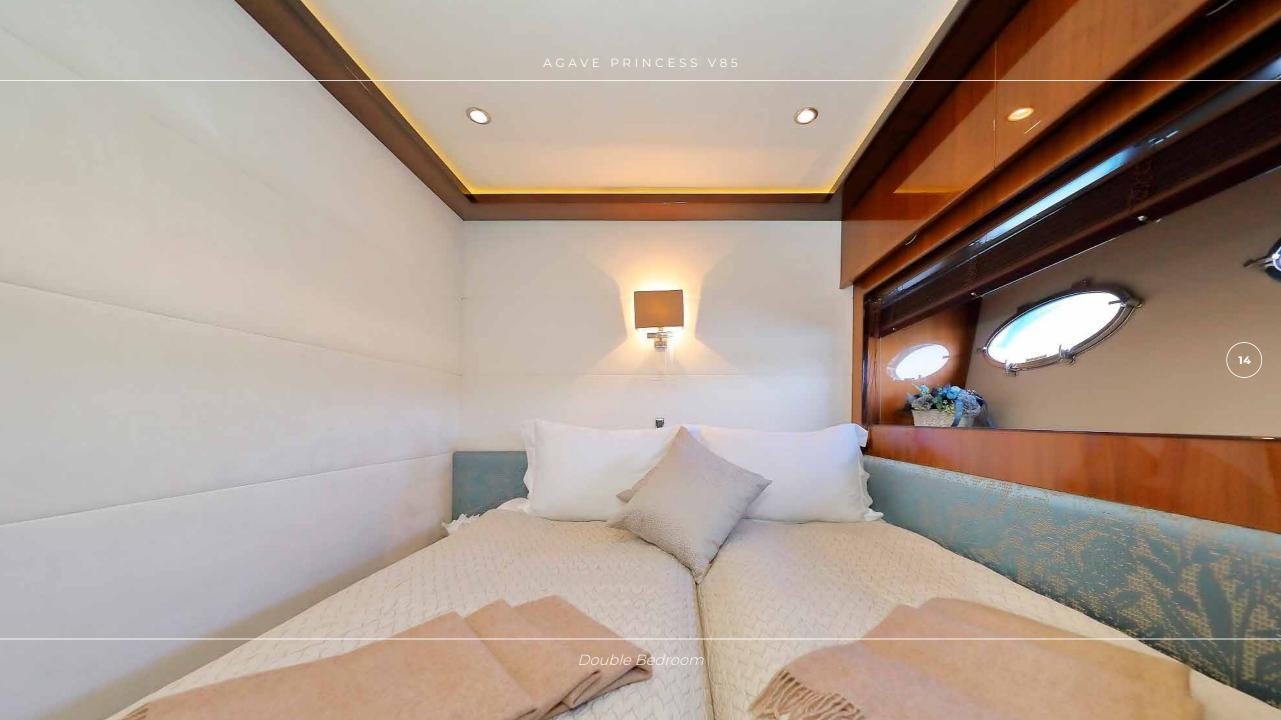

4 comfortable en-suite cabins

**Smart** layout

Princess V85 AGAVE accommodates eight guests in four air conditioned and en-suite staterooms: Master, VIP and two twin convertible cabins, all based on the lower deck level. She is equipped with a great selection of water toys allowing perfect entertainment and enjoyment moments while cruising at Adriatic coast!

Model: Princess V85

Sleeping capacity: 8 guests

**Engine:** 2 x MTU 16V 2000 (1790 kW)

**Cruising speed:** 22 kts

Cabins: Master, VIP and two twin convertible

cabins, all based on the lower deck level

**Crew:** Captain + 3 crew