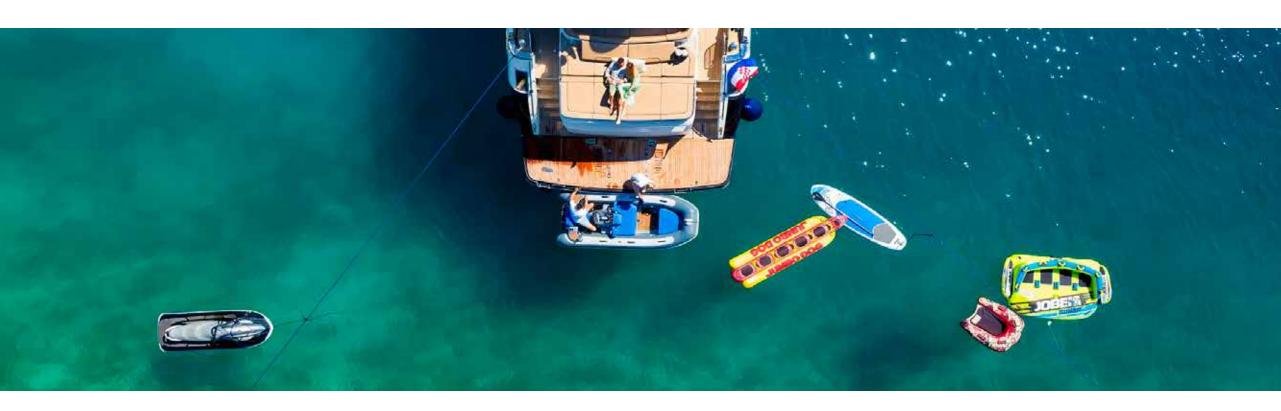

Princess V85 AGAVE accommodates eight guests in four air conditioned and en-suite staterooms: Master, VIP and two twin convertible cabins, all based on the lower deck level. She is equipped with a great selection of water toys allowing perfect entertainment and enjoyment moments while cruising at Adriatic coast!

## **TENDER & SEA TOYS**

Tender Williams Turbojet 385 • Jet ski Yamaha VXS wave runner • 2 x SUP • Water ski board • Snorkeling equipment • Donut (4 pax) • Banana (3 pax) • Spitfire Extreme (3 Pax)• Jobel Tribal 11 (2 Pax)